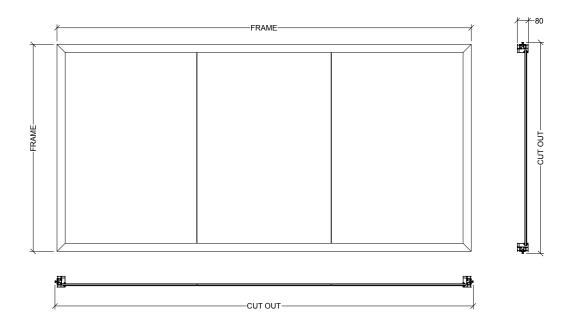

## 13. B15 GLAZED BUTT JOINT BULKHEAD / WALL

| Fire class                  | B15                               |
|-----------------------------|-----------------------------------|
| Max glass pane size         | width 1000 mm                     |
| Max frame size, single      | 1080 x 2735 mm                    |
| Max bulkhead size           | height 2735 mm, width unlimited   |
| Glass sound insulation (dB) | 39                                |
| Certificate no              | EUFI29-19000756-MED (B+D)         |
| Silicone seam colours       | Black, translucent, grey          |
| Notes                       | • Continuous glass wall structure |

• Width of glass wall unlimited

- Silicone vertical seams
- Glazing completed at the factory or by the client onboard the ship
- Straight wall structure
- For interior use only
- To order please specify:
  - dimensions
  - frame finish
  - silicone seam colour
  - grids and patterns